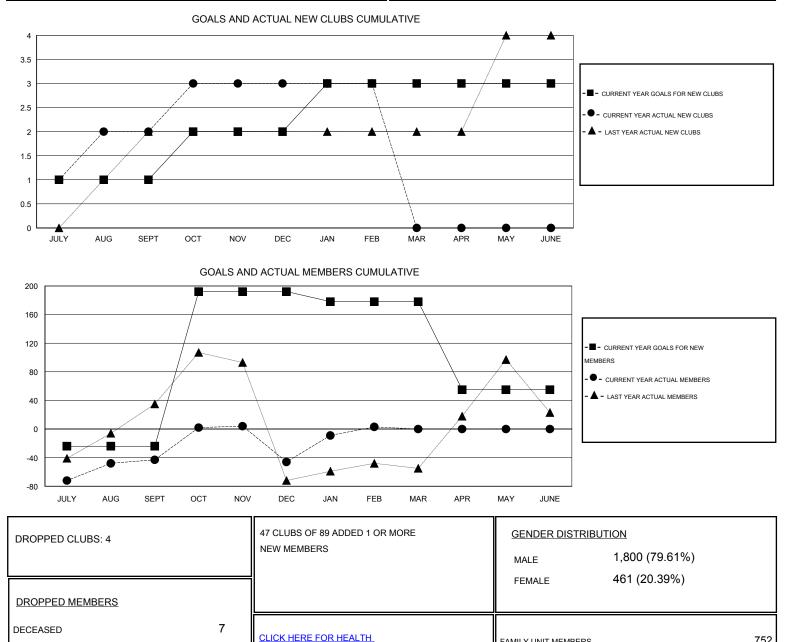

## LOCATION REP OF SRI LANKA

|                       |                  |           | 200,000          |                  |                       |                    |                                     |                    |                  |
|-----------------------|------------------|-----------|------------------|------------------|-----------------------|--------------------|-------------------------------------|--------------------|------------------|
|                       |                  | Clubs     |                  |                  | Members               |                    |                                     |                    |                  |
| RESULTS FOR 2015-2016 |                  |           |                  |                  | RESULTS FOR 2015-2016 |                    |                                     |                    |                  |
| QUARTER               | NEW CLUB<br>GOAL | NEW CLUBS | DROPPED<br>CLUBS | NET<br>GAIN/LOSS | QUARTER               | NEW MEMBER<br>GOAL | CHARTER AND<br>NEW MEMBERS<br>ADDED | DROPPED<br>MEMBERS | NET<br>GAIN/LOSS |
| JULY/AUG/SEPT         | 1                | 2         | 2                | 0                | JULY/AUG/SEPT         | -24                | 101                                 | 144                | -43              |
| OCT/NOV/DEC           | 1                | 1         | 2                | -1               | OCT/NOV/DEC           | 216                | 98                                  | 101                | -3               |
| JAN/FEB/MAR           | 1                | 0         | 0                | 0                | JAN/FEB/MAR           | -14                | 57                                  | 8                  | 49               |
| APR/MAY/JUNE          | 0                | 0         | 0                | 0                | APR/MAY/JUNE          | -123               | 0                                   | 0                  | 0                |